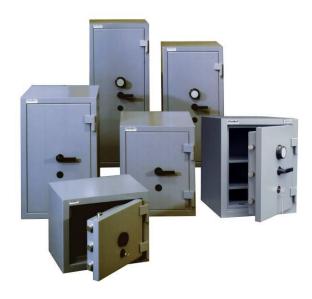

## **Presentation**

Safes "CH", **certified UNI EN 1143-1 at level 1**, are proposed in 5 sizes to satisfy all request of safe-keeping of valuables and documents.

These safes are well used in houses, offices, public bodies and can be fixed on walls or floor.

| Model | External dimensions<br>(cm HxLxP) | Internal dimensions<br>(cm HxLxP) | Weight | Capacity<br>liters | Shelves |
|-------|-----------------------------------|-----------------------------------|--------|--------------------|---------|
| C 20  | 40X51X36 (*)                      | 27,5X38,5X17,5                    | 120    | 20                 | 1       |
| C 30  | 60X51X52 (*)                      | 47,5x38,5x33,5                    | 190    | 60                 | 2       |
| C 40  | 80X51X45 (*)                      | 67,5x38,5x26,5                    | 240    | 75                 | 3       |
| C 60  | 100X51X52 (*)                     | 87,5x38,5x33,5                    | 290    | 112                | 3       |
| C 80  | 120X61X52 (*)                     | 107,5x48,5x33,5                   | 390    | 180                | 3       |

## Characteristics

- Internal and external walls in high quality steel
- Multi-layers inside armored shield with special conglomerate
- Plate in manganese steel to protect closing mechanisms
- Door fastened to the frame by means of movable cylindrical bolts (fixed anchoring systems on hinges sides)
- Inner shelves shift on racks
- Holes for anchoring on base and back
- Certification UNI EN 1143-1 at Level I